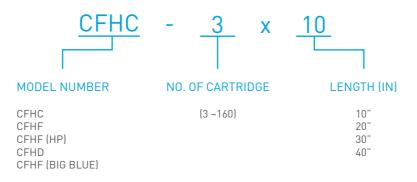

#### **ORDERING INFORMATION**

To create your ordering part number, use the part number configurator below. Custom configurations available. Please contact customer service.

#### EXAMPLE: CFHC-3 x 10"